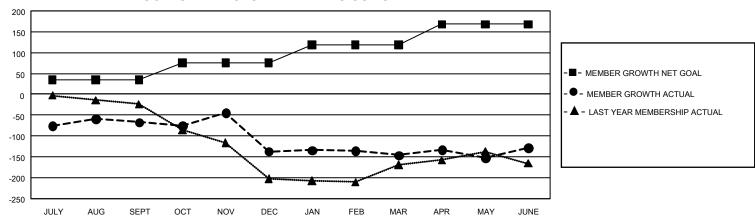

## GMT Constitutional Area 4, Group J

REPORT DOES NOT INCLUDE CLUBS IN UNDISTRICTED AREAS.

| Clubs                 |               |           |               | Members               |                         |                         |                                              |
|-----------------------|---------------|-----------|---------------|-----------------------|-------------------------|-------------------------|----------------------------------------------|
| RESULTS FOR 2023-2024 |               |           |               | RESULTS FOR 2023-2024 |                         |                         |                                              |
| QUARTER               | NEW CLUB GOAL | NEW CLUBS | DROPPED CLUBS | QUARTER ME            | MBER GROWTH NET<br>GOAL | MEMBER GROWTH<br>ACTUAL | DROPPED MEMBERS ACTUAL (including transfers) |
| JULY/AUG/SEPT         | 6             | 1         | 3             | JULY/AUG/SEPT         | 35                      | 91                      | 147                                          |
| OCT/NOV/DEC           | 3             | 0         | 5             | OCT/NOV/DEC           | 40                      | 107                     | 168                                          |
| JAN/FEB/MAR           | 9             | 0         | 0             | JAN/FEB/MAR           | 43                      | 81                      | 80                                           |
| APR/MAY/JUNE          | 0             | 3         | 3             | APR/MAY/JUNE          | 50                      | 196                     | 171                                          |

## GOALS AND ACTUAL MEMBERS CUMULATIVE

| DROPPED CLUBS: 11 |     | 96 CLUBS OF 157 ADDED 1 OR<br>MORE NEW MEMBERS | GENDER DISTRIBUTION                 |                |  |
|-------------------|-----|------------------------------------------------|-------------------------------------|----------------|--|
|                   |     |                                                | MALE                                | 2,012 (53.30%) |  |
|                   |     |                                                | FEMALE                              | 1,762 (46.68%) |  |
| DROPPED MEMBERS   |     |                                                | NON BINARY                          | 0 (0.00%)      |  |
| DECEASED          | 45  |                                                | PREFER NOT TO ANSWER                | 1 (0.03%)      |  |
| CLUB CANCELLED    | 149 |                                                | TOTAL FAMILY UNIT MEMBERS 1,00      |                |  |
| OTHER             | 372 | CLICK HERE FOR                                 |                                     |                |  |
| TOTAL             | 566 | CUMULATIVE MEMBERSHIP  DATA                    | FAMILY MEMBERS PAYING HALF DUES 525 |                |  |