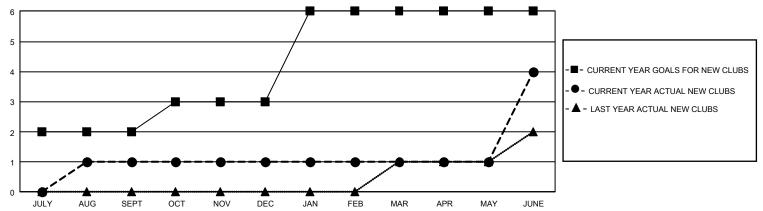

## GMT Constitutional Area 4, Group J

REPORT DOES NOT INCLUDE CLUBS IN UNDISTRICTED AREAS.

| Clubs                 |               |           |               | Members               |                         |                         |                                              |
|-----------------------|---------------|-----------|---------------|-----------------------|-------------------------|-------------------------|----------------------------------------------|
| RESULTS FOR 2023-2024 |               |           |               | RESULTS FOR 2023-2024 |                         |                         |                                              |
| QUARTER               | NEW CLUB GOAL | NEW CLUBS | DROPPED CLUBS | QUARTER ME            | MBER GROWTH NET<br>GOAL | MEMBER GROWTH<br>ACTUAL | DROPPED MEMBERS ACTUAL (including transfers) |
| JULY/AUG/SEPT         | 6             | 1         | 3             | JULY/AUG/SEPT         | 35                      | 91                      | 147                                          |
| OCT/NOV/DEC           | 3             | 0         | 5             | OCT/NOV/DEC           | 40                      | 107                     | 168                                          |
| JAN/FEB/MAR           | 9             | 0         | 0             | JAN/FEB/MAR           | 43                      | 81                      | 80                                           |
| APR/MAY/JUNE          | 0             | 3         | 3             | APR/MAY/JUNE          | 50                      | 196                     | 171                                          |

## GOALS AND ACTUAL NEW CLUBS CUMULATIVE